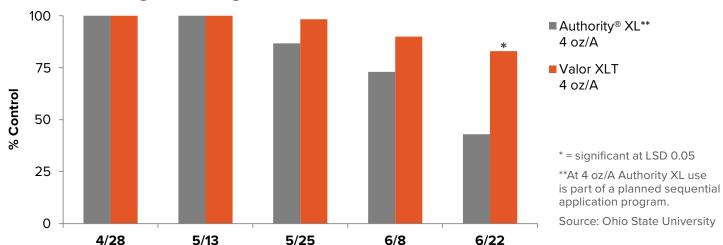

| Fall Burndown Application—Soybeans |

## Valor® XLT Soybean Herbicide—Start Clean This Fall

Valor® XLT Soybean Herbicide offers growers two modes of action for proven, reliable control of tough weeds. Applying Valor XLT in the fall provides excellent control of marestail and other winter annual weeds. Valor XLT provides a strong residual herbicide foundation in the fall that:

- Provides consistent, long-lasting control with multiple modes of action
- Lowers insect pressure from reduced habitat
- Allows growers to plant earlier in the spring due to cleaner fields
- Decreases loss of moisture and nutrients due to weed competition

## Valor XLT: Longer Lasting Fall Marestail Control



## How To Use

| Rate & Timing         | Apply 3–5 oz in the fall after harvest in combination with 2,4-D, dicamba and/or glyphosate  • For best results, apply another residual herbicide in the spring to control spring annual weeds, such as waterhemp and Palmer amaranth |                 |
|-----------------------|---------------------------------------------------------------------------------------------------------------------------------------------------------------------------------------------------------------------------------------|-----------------|
| Rotation Restrictions | Corn: 10 months • 18 months in the Southern Region if soil pH is 7.0 or greater