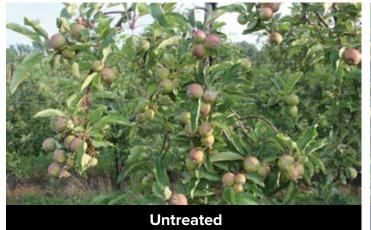

tor Soluble Granule expands the apple thinning window for king fruit sized up to 15–20 mm. *Accede* SG allows for late-season chemical thinning and effective crop load management to ultimately reduce the amount of hand thinning needed to get the job done.

Save time, save labor and increase apple quality this season with the latest tool to expand your thinning window with *Accede* SG.

- Delivers effective crop load management
- Allows for less labor for hand thinning
- Increases fruit size

## Accede SG in an Apple Thinning Program

Accede SG is an effective tool for late thinning. When additional thinning is required, use Accede SG in a program with PoMaxa<sup>®</sup> Plant Growth Regulator and/or MaxCel<sup>®</sup> Plant Growth Regulator Solution.



# Accede SG Apple Thinning Results





Treated with Accede SG 200 ppm





### How To Use

| Formulation | <i>Accede</i> SG is a 40% (wt/wt) soluble granule formulation containing<br>8 oz AI per 20-oz bottle                                                                         |
|-------------|------------------------------------------------------------------------------------------------------------------------------------------------------------------------------|
| Rate        | <ul><li>200 to 400 ppm</li><li>Equivalent to 6.7–13.4 ounces of product in 100 gallons of water per acre</li></ul>                                                           |
| Adjuvant    | For optimal response, use <i>Accede</i> SG with a non-ionic surfactant at a rate of 0.125% (v/v) in the spray tank