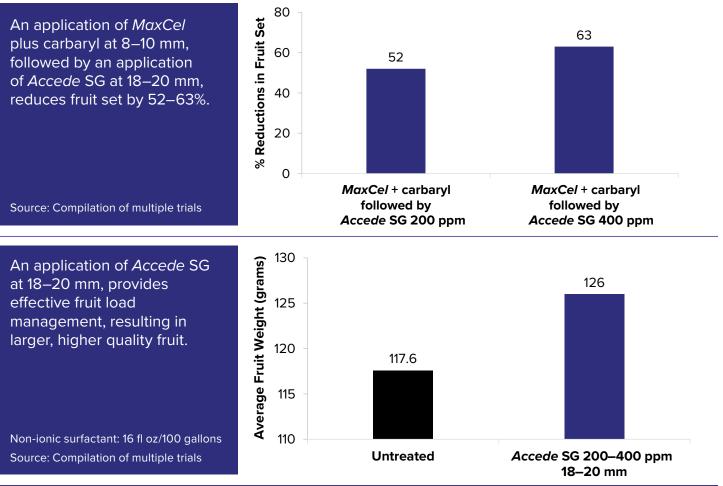

## Accede SG in an Apple Thinning Program

Accede SG is an effective tool for late thinning. When additional thinning is required, use Accede SG in a program with PoMaxa<sup>®</sup> Plant Growth Regulator and/or MaxCel<sup>®</sup> Plant Growth Regulator Solution.