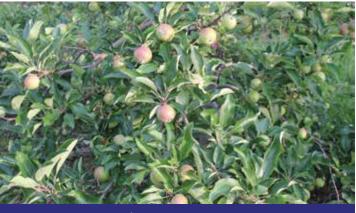

r Soluble Granule expands the apple thinning window for king fruit sized up to 15–20 mm. *Accede* SG allows for late-season chemical thinning and effective crop load management to ultimately reduce the amount of hand thinning needed to get the job done.

Save time, save labor and increase apple quality this season with the latest tool to expand your thinning window with *Accede* SG.

- Delivers effective crop load management
- Allows for less labor for hand thinning
- Increases fruit size

## Accede SG in an Apple Thinning Program

Accede SG is an effective tool for late thinning. When additional thinning is required, use Accede SG in a program with PoMaxa<sup>®</sup> Plant Growth Regulator and/or MaxCel<sup>®</sup> Plant Growth Regulator Solution.



# Accede SG Apple Thinning Results





Treated with Accede SG 200 ppm





### How To Use

| Formulation | <i>Accede</i> SG is a 40% (wt/wt) soluble granule formulation containing<br>8 oz AI per 20-oz bottle                                                                         |
|-------------|------------------------------------------------------------------------------------------------------------------------------------------------------------------------------|
| Rate        | <ul><li>200 to 400 ppm</li><li>Equivalent to 6.7–13.4 ounces of product in 100 gallons of water per acre</li></ul>                                                           |
| Adjuvant    | For optimal response, use <i>Accede</i> SG with a non-ionic surfactant at a rate of 0.125% (v/v) in the spray tank