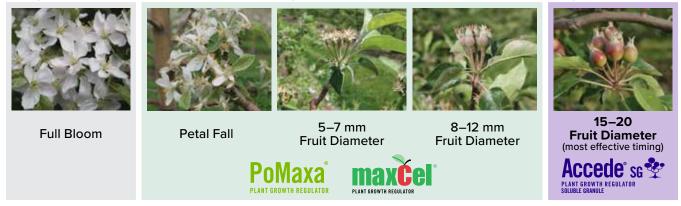

### How To Use

| Formulation | <i>Accede</i> SG is a 40% (wt/wt) soluble granule formulation containing<br>8 oz AI per 20-oz bottle                                                                         |
|-------------|------------------------------------------------------------------------------------------------------------------------------------------------------------------------------|
| Rate        | <ul><li>200 to 400 ppm</li><li>Equivalent to 6.7–13.4 ounces of product in 100 gallons of water per acre</li></ul>                                                           |
| Adjuvant    | For optimal response, use <i>Accede</i> SG with a non-ionic surfactant at a rate of 0.125% (v/v) in the spray tank                                                           |
| Timing      | <ul> <li>Accede SG can be applied from full bloom until 25 mm king fruitlet diameter</li> <li>Accede SG is most effective when king fruitlet diameter is 15–20 mm</li> </ul> |