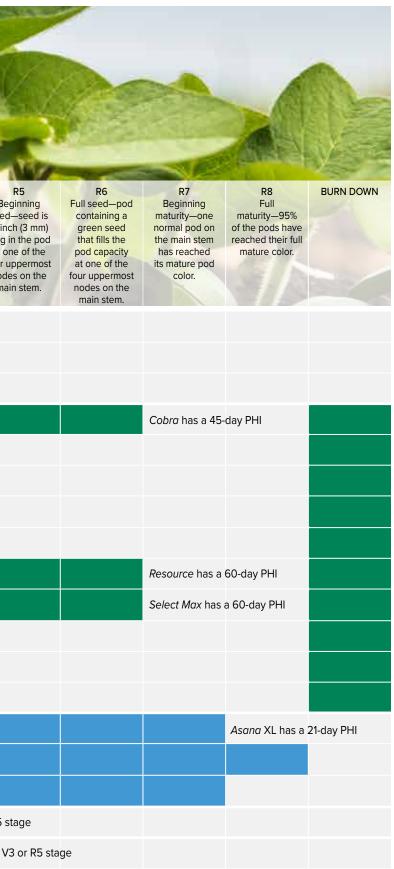

|                                       | VALENT®                                                                                                          |                          | BEAN<br>JTION                                                                      | s                                                                                        |                                                                                |                                                                                 |                                                                                  |                                                                                      |                                                                                    |                                                                                                 |                                                                                                                          |                                                                                                                    |                                                                         |
|---------------------------------------|------------------------------------------------------------------------------------------------------------------|--------------------------|------------------------------------------------------------------------------------|------------------------------------------------------------------------------------------|--------------------------------------------------------------------------------|---------------------------------------------------------------------------------|----------------------------------------------------------------------------------|--------------------------------------------------------------------------------------|------------------------------------------------------------------------------------|-------------------------------------------------------------------------------------------------|--------------------------------------------------------------------------------------------------------------------------|--------------------------------------------------------------------------------------------------------------------|-------------------------------------------------------------------------|
|                                       |                                                                                                                  | PREPLANT<br>PREEMERGENCE | VE<br>Emergence—<br>cotyledons have<br>been pulled<br>through the soil<br>surface. | VC<br>Unrolled<br>unifoliolate<br>leaves—<br>unfolding of<br>the unifoliolate<br>leaves. | V1<br>First trifoliolate—<br>one set of<br>unfolded<br>trifoliolate<br>leaves. | V2<br>Second<br>trifoliolate—two<br>sets of unfolded<br>trifoliolate<br>leaves. | V3<br>Third<br>trifoliolate—three<br>sets of unfolded<br>trifoliolate<br>leaves. | V6<br>12 to 14 inches<br>tall. Seven nodes<br>have leaves with<br>unfolded leaflets. | R1<br>Beginning<br>flowering—plants<br>have at least one<br>flower on any<br>node. | R2<br>Full flowering–<br>there is an<br>open flower<br>at one of the<br>two uppermost<br>nodes. | R3<br>Beginning<br>pod—pods are<br><sup>3</sup> / <sub>16</sub> inch (5 mm)<br>at one of the<br>four uppermost<br>nodes. | R4<br>Full pod—pods<br>are <sup>3</sup> / <sub>4</sub> inch<br>(2 cm) at one<br>of the four<br>uppermost<br>nodes. | Beg<br>seed-<br>⅓ inch<br>long in<br>at ond<br>four up<br>nodes<br>mair |
|                                       | Aveo® EZ Nematicide<br>INTEGO® Fungicide Soybeans<br>INTEGO® SUITE Soybeans                                      |                          |                                                                                    |                                                                                          |                                                                                |                                                                                 |                                                                                  |                                                                                      |                                                                                    |                                                                                                 |                                                                                                                          |                                                                                                                    |                                                                         |
| WEED<br>CONTROL                       | Cobra® Herbicide<br>Fierce® EZ Herbicide                                                                         |                          |                                                                                    |                                                                                          |                                                                                |                                                                                 |                                                                                  |                                                                                      |                                                                                    |                                                                                                 |                                                                                                                          |                                                                                                                    |                                                                         |
|                                       | Fierce® MTZ Herbicide<br>Fierce® XLT<br>Soybean Herbicide<br>Perpetuo® Herbicide                                 |                          |                                                                                    |                                                                                          |                                                                                |                                                                                 |                                                                                  |                                                                                      |                                                                                    |                                                                                                 |                                                                                                                          |                                                                                                                    |                                                                         |
|                                       | Resource <sup>®</sup> Herbicide<br>Select Max <sup>®</sup> Herbicide<br>with Inside Technology <sup>™</sup>      |                          |                                                                                    |                                                                                          |                                                                                |                                                                                 |                                                                                  |                                                                                      |                                                                                    |                                                                                                 |                                                                                                                          |                                                                                                                    |                                                                         |
|                                       | Valor® EZ Herbicide <sup>2</sup><br>Valor® SX Herbicide<br>Valor® XLT Soybean Herbicide                          |                          |                                                                                    |                                                                                          |                                                                                |                                                                                 |                                                                                  |                                                                                      |                                                                                    |                                                                                                 |                                                                                                                          |                                                                                                                    |                                                                         |
| INSECT<br>CONTROL                     | Asana® XL Insecticide<br>DiPel® DF Biological<br>Insecticide Dry Flowable†<br>Exponent® Insecticide<br>Synergist |                          |                                                                                    |                                                                                          |                                                                                |                                                                                 |                                                                                  |                                                                                      |                                                                                    |                                                                                                 |                                                                                                                          |                                                                                                                    |                                                                         |
| MITE<br>CONTROL<br>DISEASE<br>CONTROL | Zeal® SC Miticide                                                                                                |                          |                                                                                    |                                                                                          |                                                                                |                                                                                 |                                                                                  |                                                                                      |                                                                                    |                                                                                                 |                                                                                                                          | Do not apply aft<br>Do not apply pri                                                                               |                                                                         |