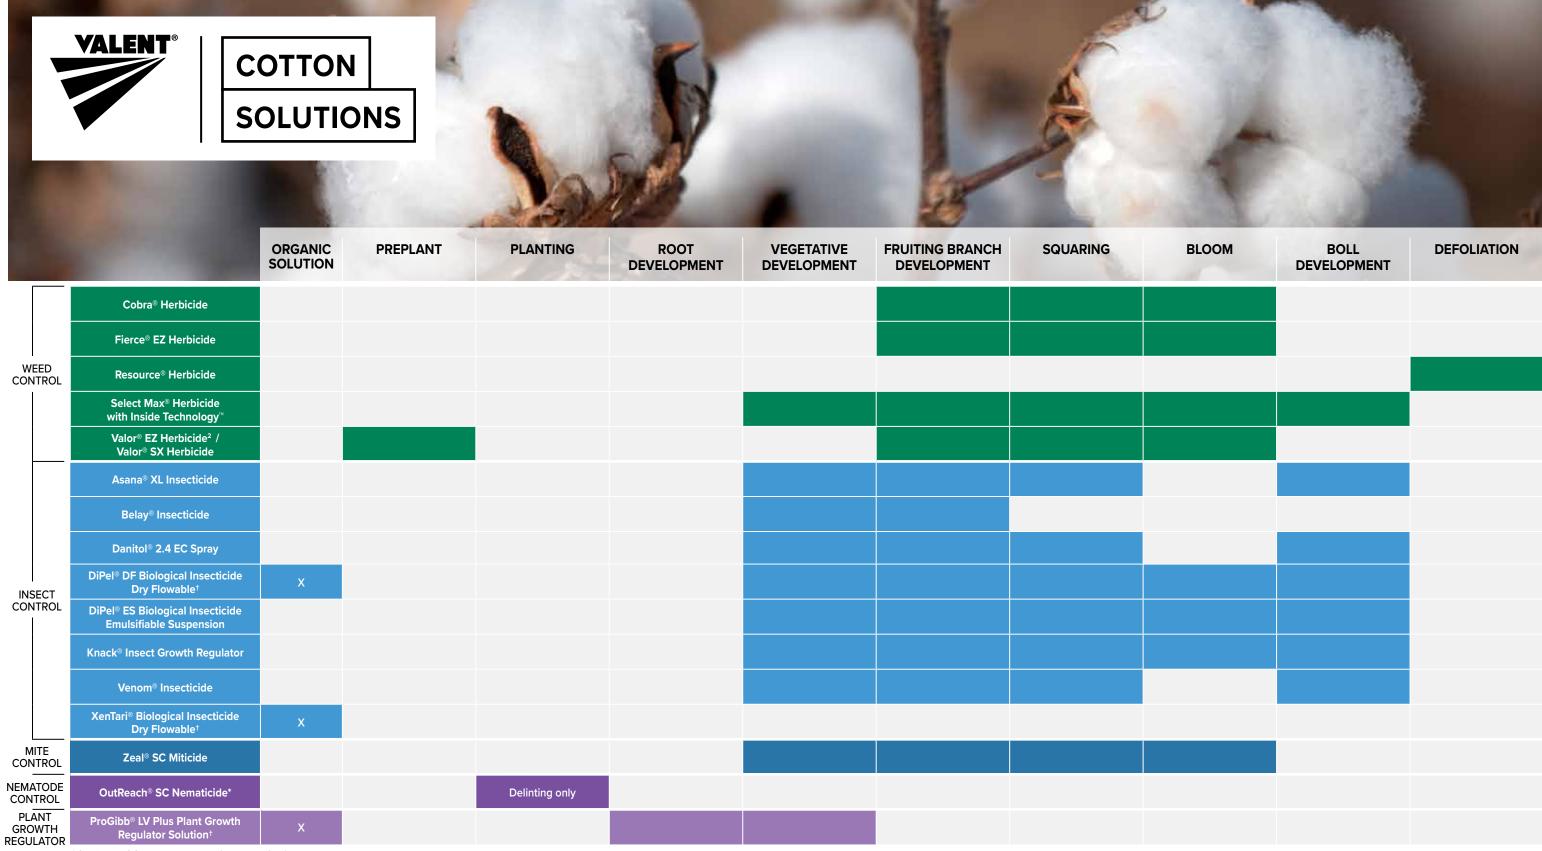

\*OutReach SC is not approved for use in California.

**YALENT**\* Products That Work, From People Who Care\* | valent.com | 800-6-VALENT (682-5368)

Always read and follow label instructions.

with Inside Technology is a trademark and Cobra, Fierce, Knack, Resource, Select Max, Valor, Venom, Zeal and Products That Work, From People Who Care are registered trademarks of Valent U.S.A. LLC. Select Max is covered under U.S. Patent No. 7,651,977. OutReach, ProGibb and XenTari are registered trademarks of Valent BioSciences LLC. Asana, Belay and Danitol are registered trademarks of Sumitomo Chemical Co., Ltd. ©2025 Valent U.S.A. LLC. All rights reserved. Printed in the U.S.A. 2025-CTN-2900 5/25

Asana XL and Danitol are restricted use pesticides.